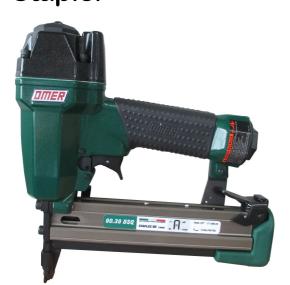

## **90.38BSQ** Air Stapler

## Features:

- Compact design.
- Sequential safety.
- Easy bottom loading magazine.
- Strong and light weight die cast body.
- Comfortable rubber grip.

Designed for use in joiner, furniture, trellis & garden edging industries in many different applications. The sequential safety mechanism enables fast and accurate driving of fasteners.

The 90.38BSQ has a bottom loading magazine which holds upwards of 100 staples. Its narrow nose allows for accurate placement of staples.

The 90.38BSQ drives: 18 gauge staples

| Product Code     |                      | Length |
|------------------|----------------------|--------|
| Galvanised       | Stainless Steel      |        |
| 416MA            | 416MA-S              | 16mm   |
| 419MA            |                      | 19mm   |
| 422MA            | 422MA-S              | 22mm   |
| 425MA            | 425MA-S              | 25mm   |
| 428MA            |                      | 28mm   |
| 432MA            | 432MA-S              | 32mm   |
| 435MA            | 435MA-S              | 35mm   |
| 438MA            | 438MA-S              | 38mm   |
| Also drives: Div | ergent Point staples | ;<br>; |
| 415MA-DP         | 415MA-DP-S           | 15mm   |
|                  | 416MA-DP-S           | 16mm   |
| 418MA-DP         | 418MA-DP-S           | 18mm   |
| 422MA-DP         | 422MA-DP-S           | 22mm   |